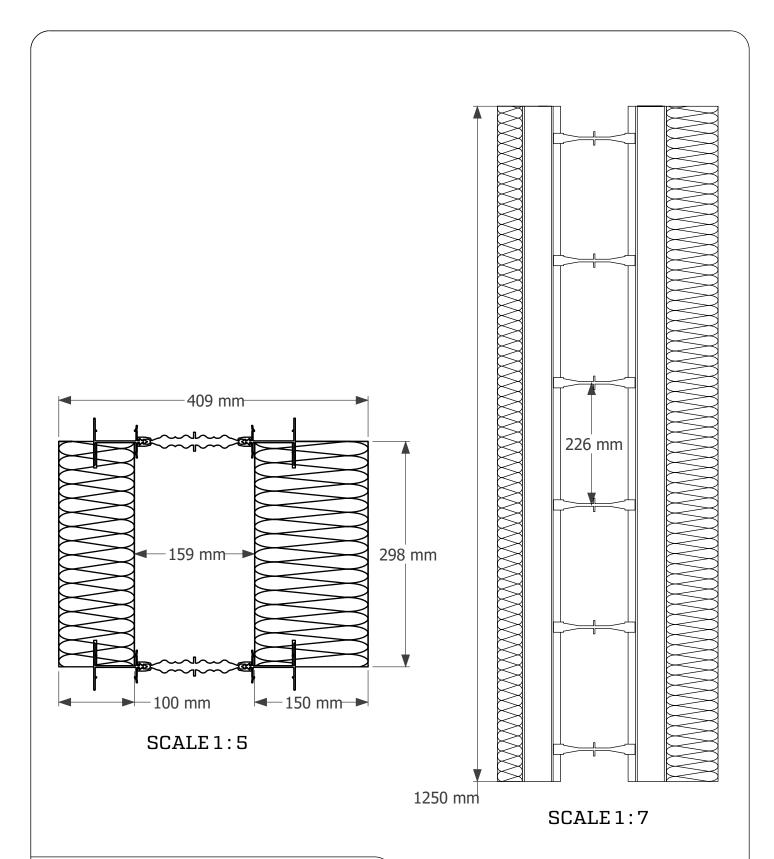

## R-WALL 100mm 150mm 6"(159mm) Wall Form

| Scale:<br>As Noted | DWG NO. | PD100150159 |
|--------------------|---------|-------------|
| Rev NO:            |         | Drawn By:   |
| Rev Date:          |         | J. Bowman   |