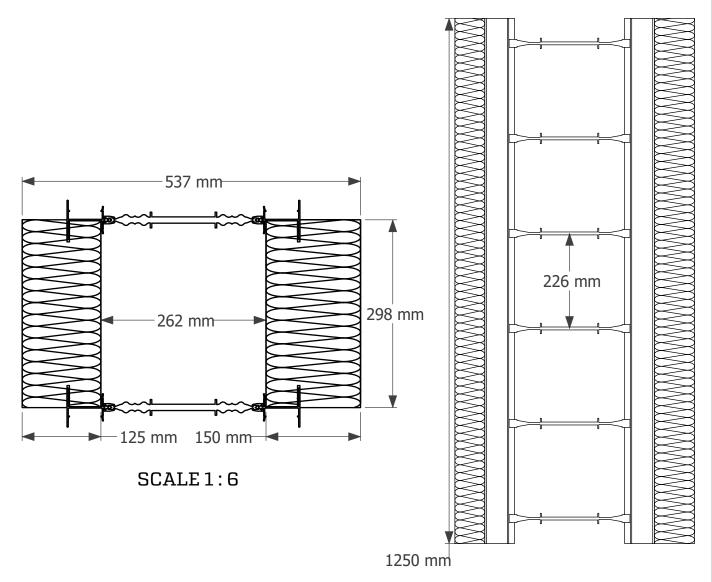

## R-WALL 125mm 150mm 10"(262mm) Wall Form

| <del>_</del>       |         |             |
|--------------------|---------|-------------|
| Scale:<br>As Noted | DWG NO. | PD125150262 |
| Rev NO:            |         | Drawn By:   |
| Rev Date:          |         | J. Bowman   |