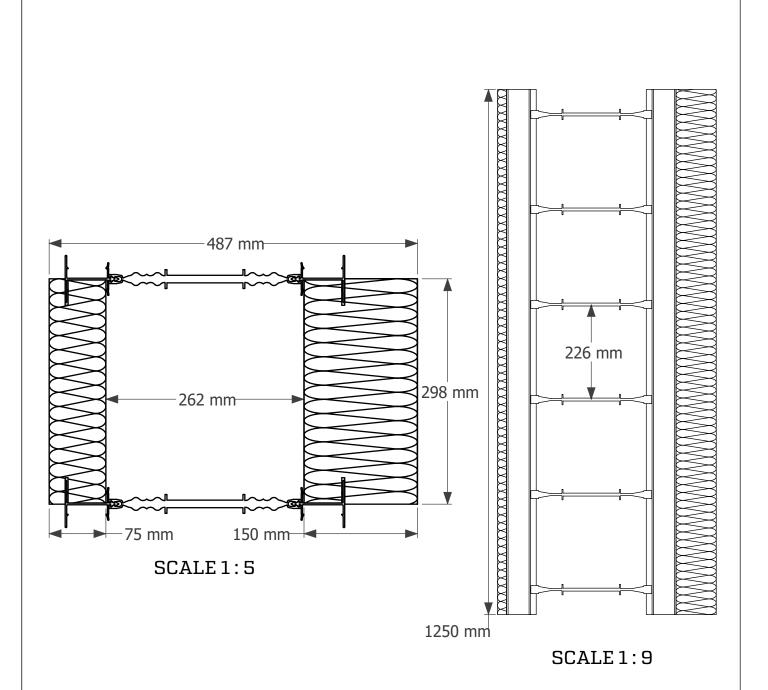

## R-WALL 75mm 150mm 10"(262mm) Wall Form

| •                  |         | •          |
|--------------------|---------|------------|
| Scale:<br>As Noted | DWG NO. | PD75150262 |
| Rev NO:            |         | Drawn By:  |
| Rev Date:          |         | J. Bowman  |