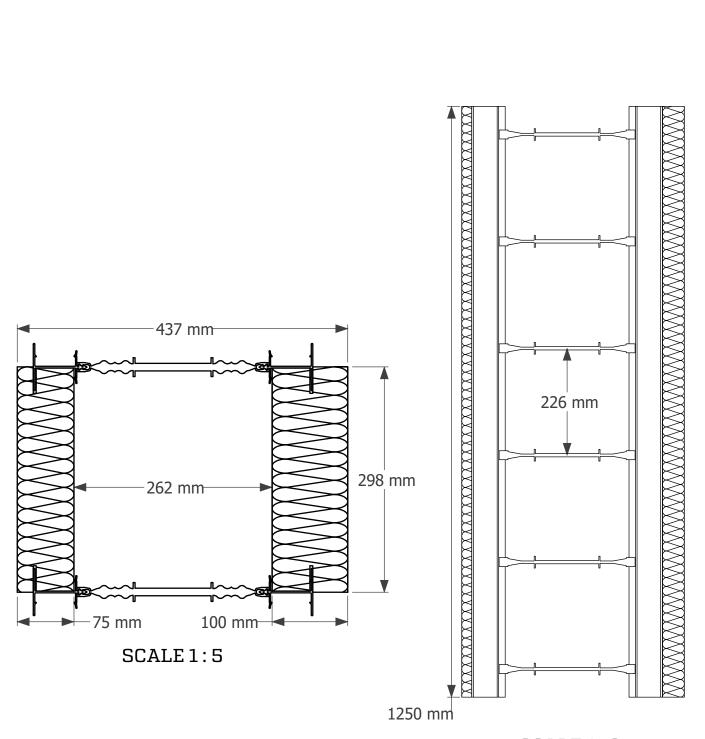

## R-WALL 75mm 100mm 10"(262mm) Wall Form

| 10 (DODIIIII) WAII I OIIII |         |            |
|----------------------------|---------|------------|
| Scale:<br>As Noted         | DWG NO. | PD75100262 |
| Rev NO:                    |         | Drawn By:  |
| Rev Date:                  |         | J. Bowman  |