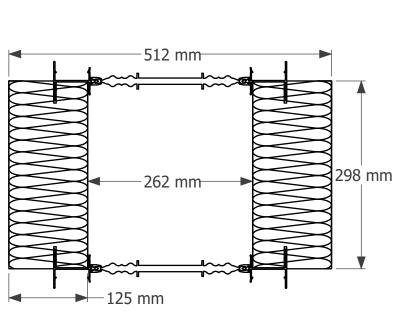

## R-WALL 125mm 125mm 10"(262mm) Wall Form

| Scale:<br>As Noted | DWG NO. | PD125125262 |
|--------------------|---------|-------------|
| Rev NO:            |         | Drawn By:   |
| Rev Date:          |         | J. Bowman   |