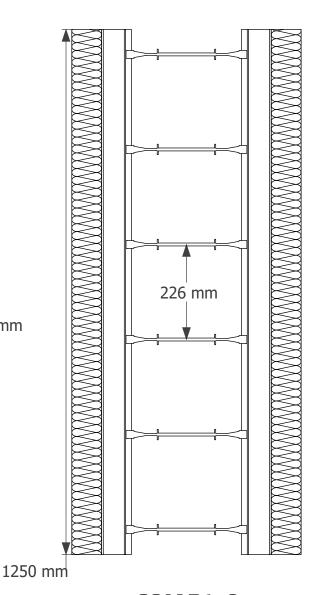

## R-WALL 125mm 125mm 10"(262mm) Wall Form

| Scale:<br>As Noted | DWG NO. | PD125125262 |
|--------------------|---------|-------------|
| Rev NO:            |         | Drawn By:   |
| Rev Date:          |         | J. Bowman   |