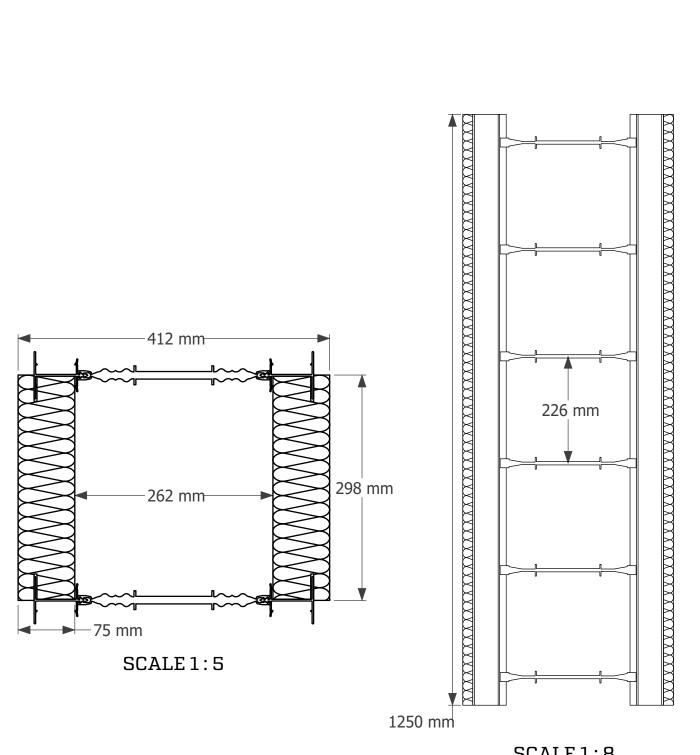

## R-WALL 75mm 75mm 10"(262mm) Wall Form

| Scale:<br>As Noted | DWG NO. PI | 7575262   |
|--------------------|------------|-----------|
| Rev NO:            | Dr         | awn By:   |
| Rev Date:          |            | J. Bowman |