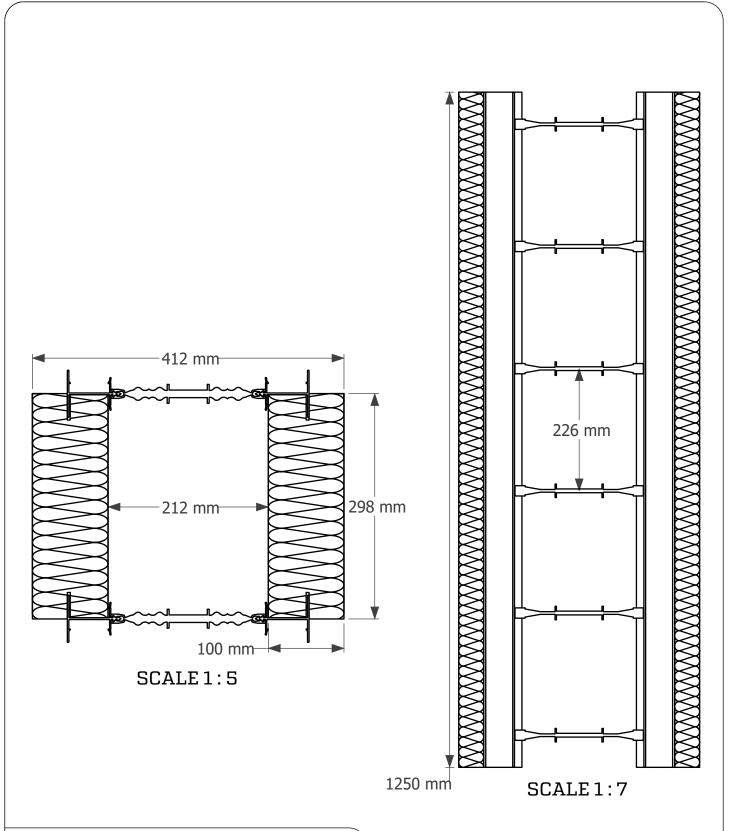

## R-WALL 100mm 100mm 8"(212mm) Wall Form

| Scale:<br>As Noted | DWG NO. | PD100100212 |
|--------------------|---------|-------------|
| Rev NO:            |         | Drawn By:   |
| Rev Date:          |         | J. Bowman   |