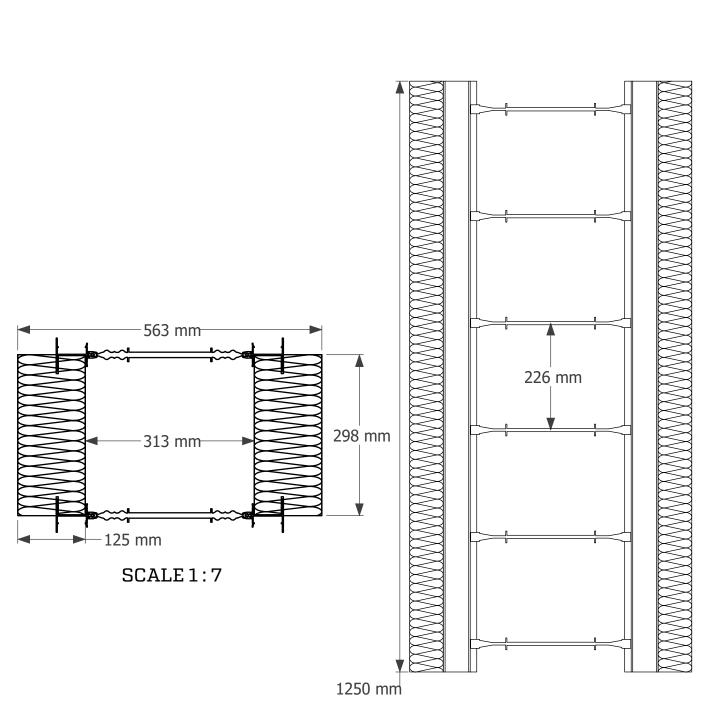

## R-WALL 125mm 125mm 12"(313mm) Wall Form

| in (Oldinii) Wan I diiii |         |             |
|--------------------------|---------|-------------|
| Scale:<br>As Noted       | DWG NO. | PD125125313 |
| Rev NO:                  |         | Drawn By:   |
| Rev Date:                |         | J. Bowman   |