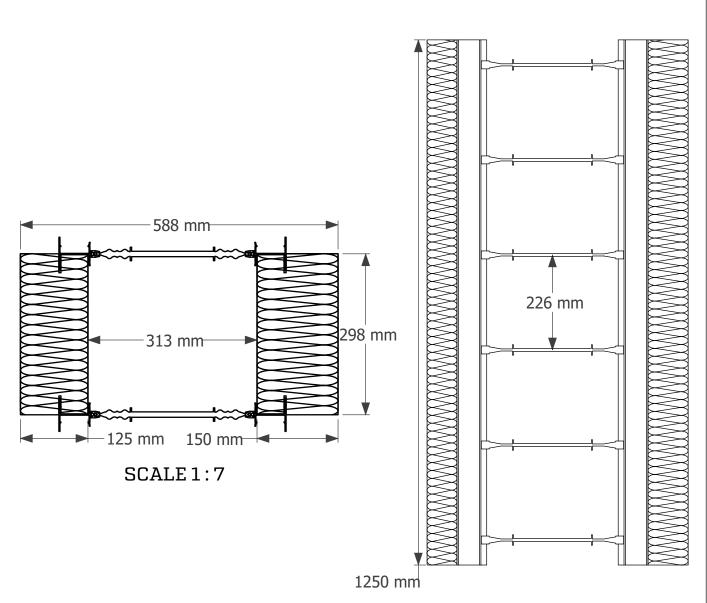

## R-WALL 125mm 150mm 12"(313mm) Wall Form

| 16 (Oldillii) Wali I Gilli |             |
|----------------------------|-------------|
| Scale:<br>As Noted         | PD125150313 |
| Rev NO:                    | Drawn By:   |
| Rev Date:                  | J. Bowman   |