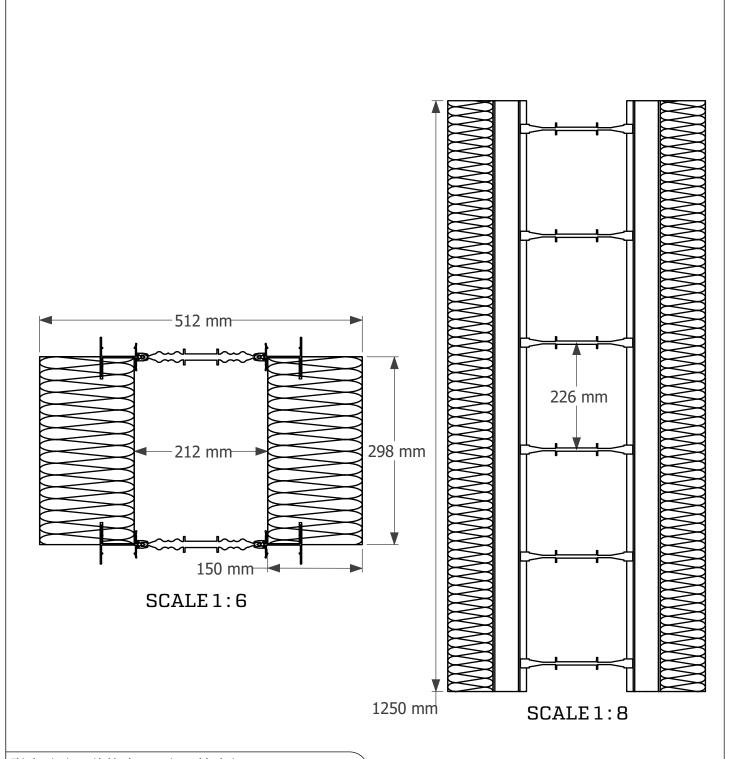

## R-WALL 150mm 150mm 8"(212mm) Wall Form

| o (bibiiiii) waii i oiiii |         |             |
|---------------------------|---------|-------------|
| Scale:<br>As Noted        | DWG NO. | PD150150212 |
| Rev NO:                   |         | Drawn By:   |
| Rev Date:                 |         | J. Bowman   |